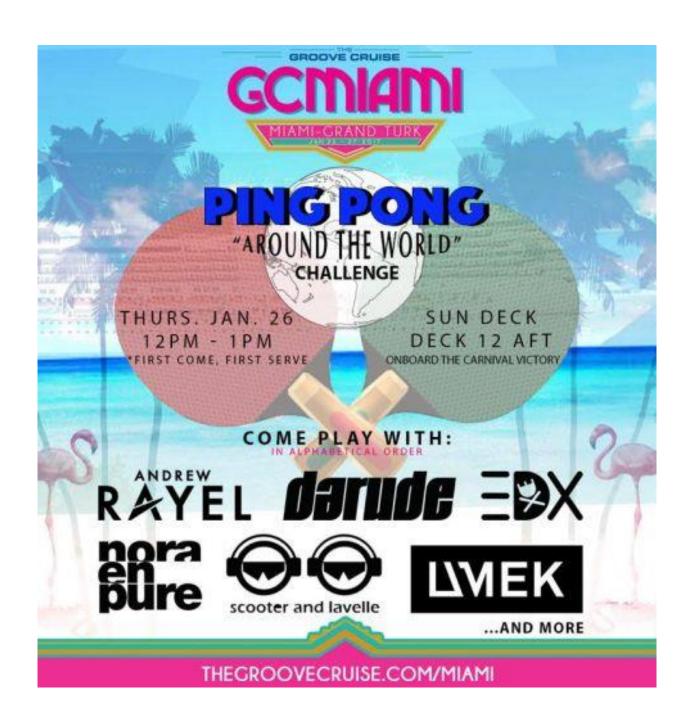

## Ping Pong "Around the World" Challenge with the artists!

- Time: Thursday 1/26 from 12:00 PM − 1:00 PM
- Location: Deck 12 Aft (Sun Deck)
- FIRST COME, FIRST SERVE!
- Play with these artists: Andrew Rayel, Darude, EDX, Nore en Pure, Scooter and Lavelle, Umek... and more!