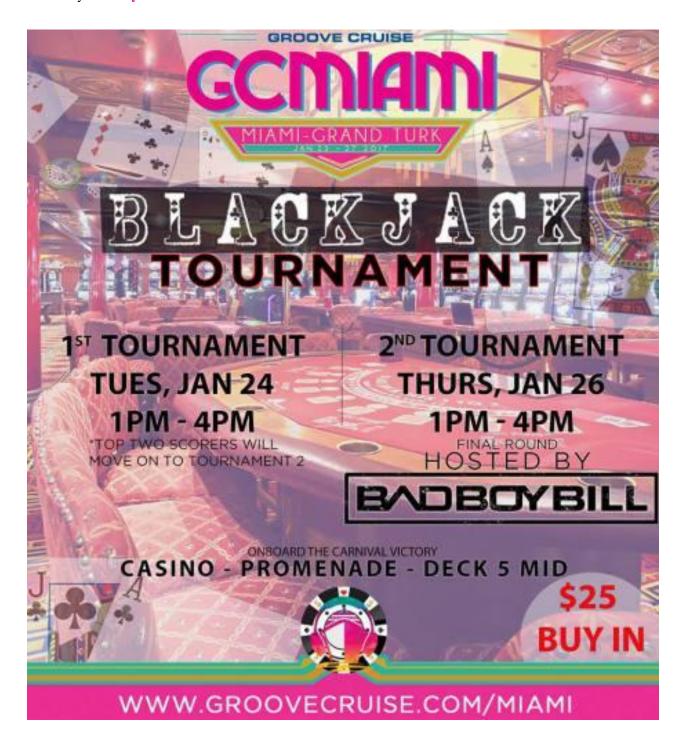

#### Black Jack Tournament

- **1st Tournament**: Tuesday 1/24 from 1:00 PM 4:00 PM
- 2nd Tournament: Thursday 1/26 from 1:00 PM 4:00 PM
- Location: Deck 5 Mid (Casino)
- Hosted by **Bad Boy Bill!**