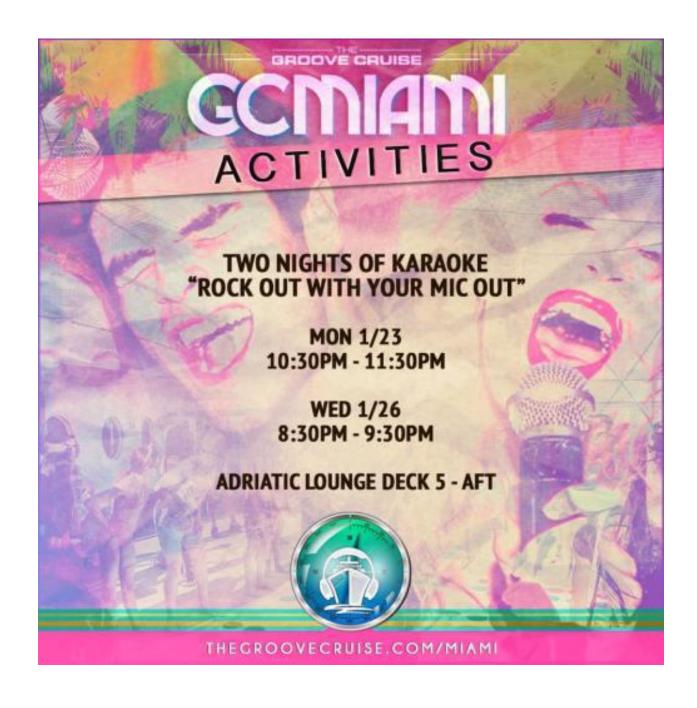

#### Karaoke

- Time: Monday 1/23 from 10:30 PM 11:30 PM & Wednesday 1/26 from 8:30 PM 9:30 PM
- Location: Deck 5 Aft (Adriatic Lounge)
- ROCK OUT WITH YOUR MIC OUT!