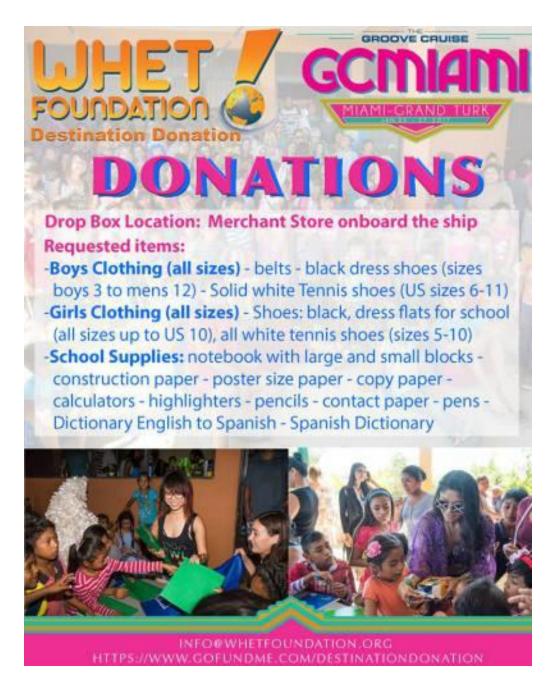

### Whet Foundation Donations:

Every year on Groove Cruise, the Whet Foundation and Groove Cruise work together to help children and teens in need. If you have any unwanted clothes in your closet, shoes, belts, or school supplies lying around, you can donate them on the ship at the Merchant Store. A detailed list of requested items can be seen here: