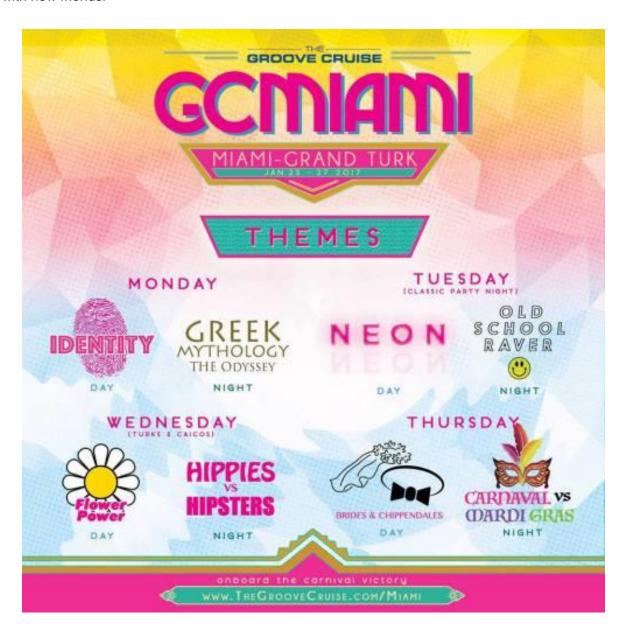

## Groove Cruise Miami 2017 Themes:

Don't forget the themes! There's still time to order some items for epic costumes for themes this year. From identity (express yourself!) to Carnival/Mardi Gras... there's plenty of ways to get creative and shine on each day and night. Let your creativity soar — it's a great way to spark conversation with new friends!