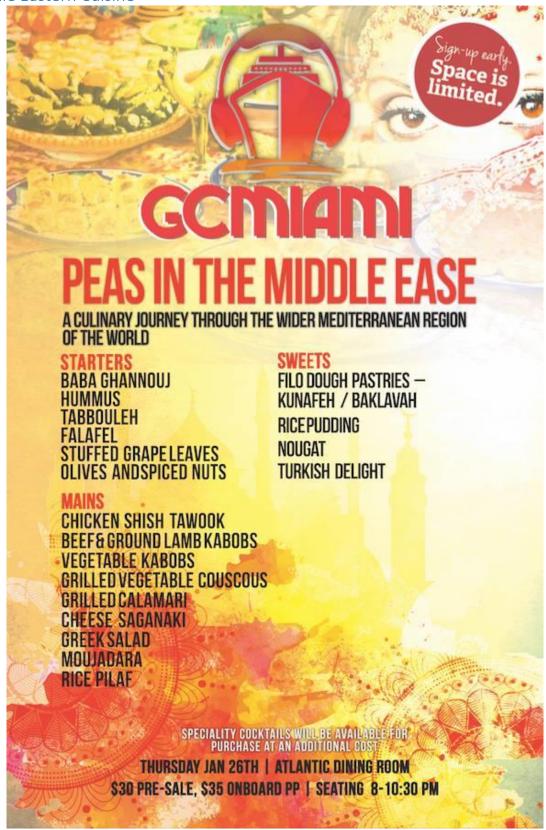

## Groove Cruise Miami 2017 Additional Food Options:

All new this year to Groove Cruise Miami are some awesome extra food options from Whet Travel. These food options are all you can eat, but cost extra. They also have specified time frames, so make sure to take note! The cost of the food is \$30 pre-sale (you can book them ahead of time on Whet Travel's <a href="website">website</a>) and \$35 onboard the ship (per person). Of course, there is a free buffet... but who wouldn't want to partake in some extra scrumptious breakfast for dinner, Asian, Mexican, or Middle Eastern cuisine?

Note: Last day to book in advance is 1/16/17!

The available options are: