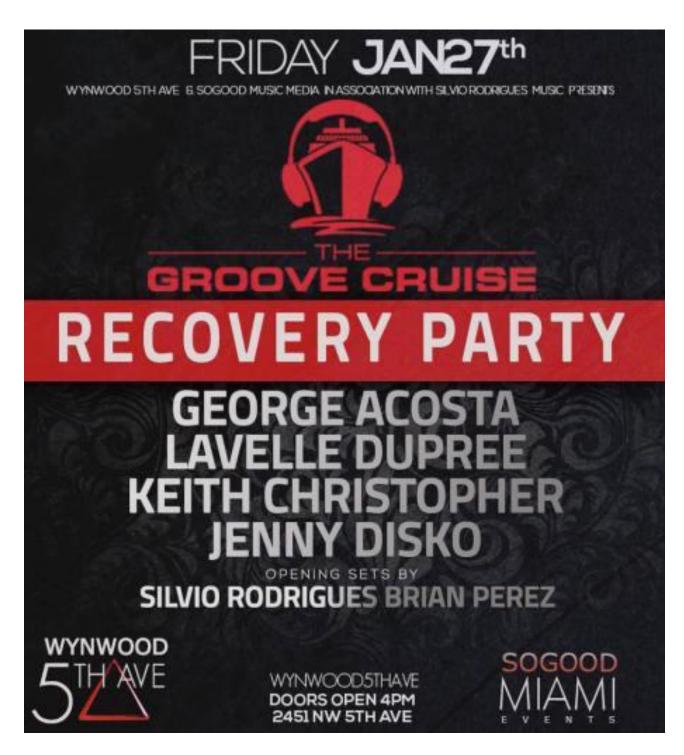

## Groove Cruise Recovery Party – January 27th

- Time: Friday, January 27th @ 4:00 PM
- Location: Wynwood 5th Ave
- Lineup: George Acosta, Lavelle Dupree, Keith Christopher, Jenny Disko Opening sets by: Silvio Rodrigues
   & Brian Perez