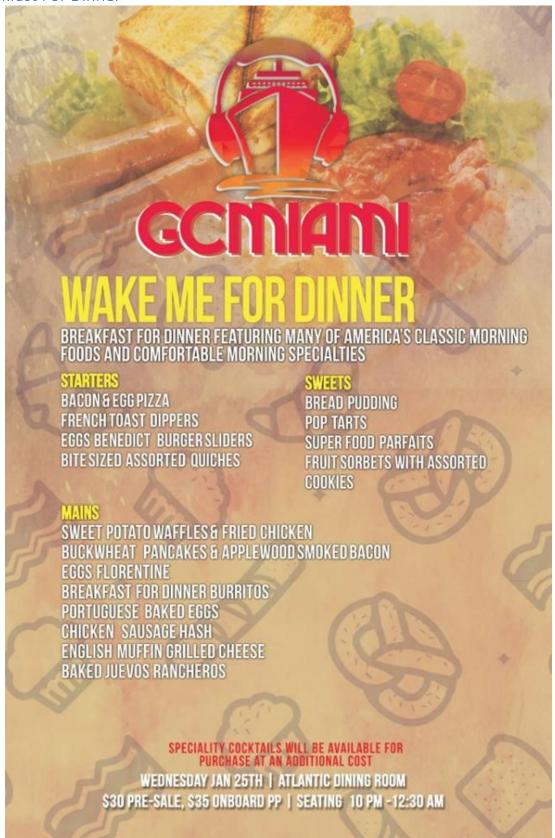

## Groove Cruise Miami 2017 Additional Food Options:

All new this year to Groove Cruise Miami are some awesome extra food options from Whet Travel. These food options are all you can eat, but cost extra. They also have specified time frames, so make sure to take note! The cost of the food is \$30 pre-sale (you can book them ahead of time on Whet Travel's <a href="website">website</a>) and \$35 onboard the ship (per person). Of course, there is a free buffet... but who wouldn't want to partake in some extra scrumptious breakfast for dinner, Asian, Mexican, or Middle Eastern cuisine?

Note: Last day to book in advance is 1/16/17!

The available options are:

#### STARTERS

CEVICHE SHOOTER
MOJO PORK TOPPED TOSTONES
GUACAMOLE(HANDS ON GUEST EXPERIENCE)
TORTILLAS & SWEET POTATO CHIPS
ELOTE(MEXICANSTREET CORN)
QUESO FUNDIDO WITH CHARRED POBLANOS

#### MAINS

PORK CARNITAS
CHILE RELLENAS
TAMALES
TAQUERIA
ENCHILADAS DE POLLO
CARNE ASADA
CHARGRILLED VEGETABLES
ARROZ Y FRIJOLES

### SWEETS

CHURROS
CHOCO-TACOS
TRES LECHES
FLAN CON QUESO

SPECIALITY COCKTAILS WILL BE AVAILABLE FOR PURCHASE AT AN ADDITIONAL COST

TUESDAY JAN 24TH | ATLANTIC DINING ROOM DECK 3 \$30 PRE-SALE, \$35 ONBOARD PP | 8-10:30 PM