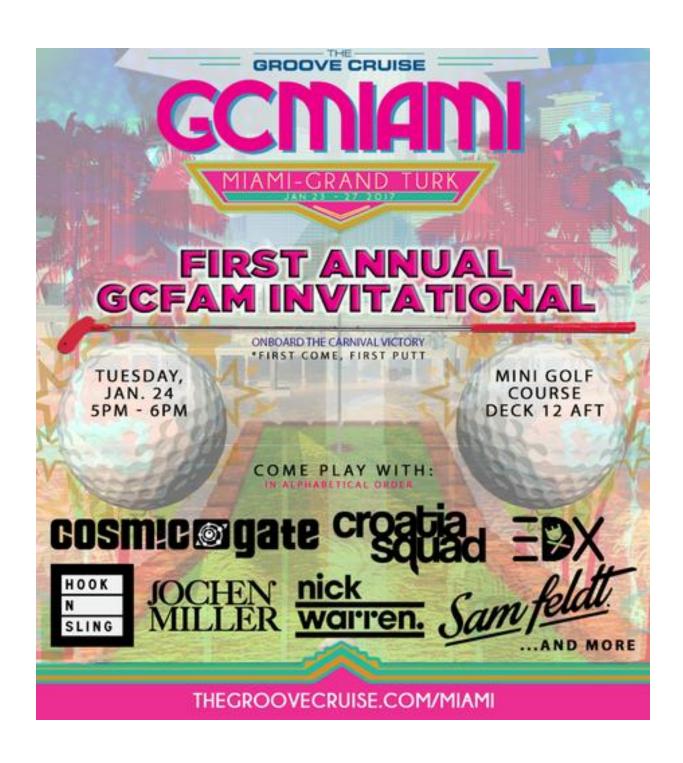

#### Mini-Golf Tournament with the artists!

- Time: Tuesday 1/24 from 5:00 PM 6:00 PM
- Location: Deck 12 Aft (Mini-Golf Course)
- Play with these artists: Cosmic Gate, Croatia Squad, EDX, Hook n Sling, Jochen Miller, Nick Warren, Sam
   Feldt... and more!