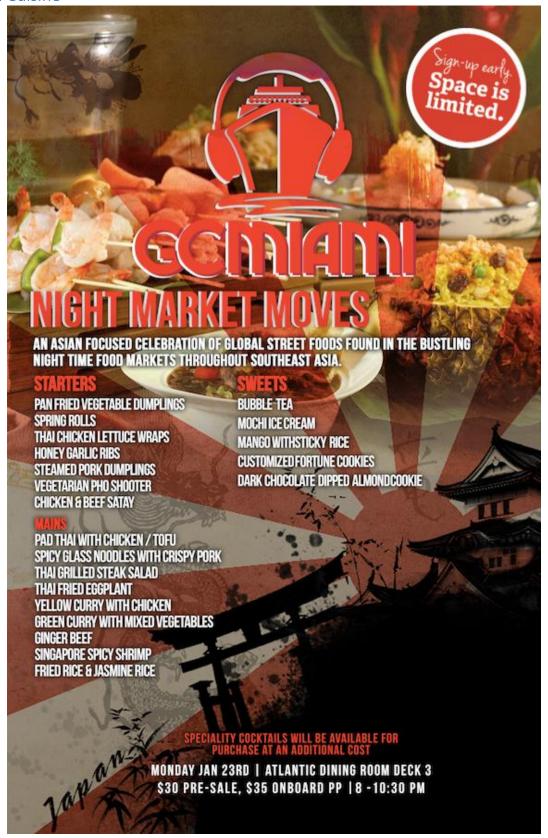

## Groove Cruise Miami 2017 Additional Food Options:

All new this year to Groove Cruise Miami are some awesome extra food options from Whet Travel. These food options are all you can eat, but cost extra. They also have specified time frames, so make sure to take note! The cost of the food is \$30 pre-sale (you can book them ahead of time on Whet Travel's <a href="website">website</a>) and \$35 onboard the ship (per person). Of course, there is a free buffet... but who wouldn't want to partake in some extra scrumptious breakfast for dinner, Asian, Mexican, or Middle Eastern cuisine?

Note: Last day to book in advance is 1/16/17!

The available options are: