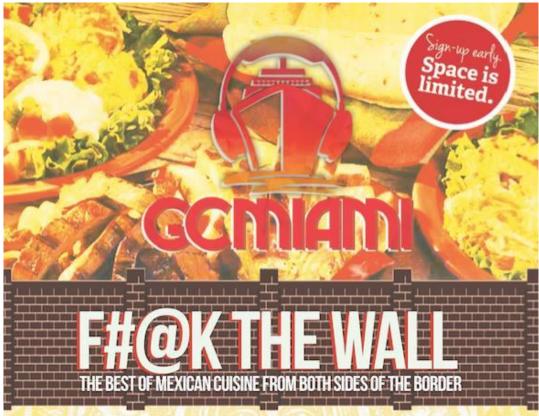

## Groove Cruise Miami 2017 Additional Food Options:

All new this year to Groove Cruise Miami are some awesome extra food options from Whet Travel. These food options are all you can eat, but cost extra. They also have specified time frames, so make sure to take note! The cost of the food is \$30 pre-sale (you can book them ahead of time on Whet Travel's <a href="website">website</a>) and \$35 onboard the ship (per person). Of course, there is a free buffet... but who wouldn't want to partake in some extra scrumptious breakfast for dinner, Asian, Mexican, or Middle Eastern cuisine?

Note: Last day to book in advance is 1/16/17!

The available options are:

#### STARTERS

CEVICHE SHOOTER
MOJO PORK TOPPED TOSTONES
GUACAMOLE(HANDS ON GUEST EXPERIENCE)
TORTILLAS & SWEET POTATO CHIPS
ELOTE(MEXICANSTREET CORN)
QUESO FUNDIDO WITH CHARRED POBLANOS

#### MAINS

PORK CARNITAS
CHILE RELLENAS
TAMALES
TAQUERIA
ENCHILADAS DE POLLO
CARNE ASADA
CHARGRILLED VEGETABLES
ARROZ Y FRIJOLES

### SWEETS

CHURROS
CHOCO-TACOS
TRES LECHES
FLAN CON QUESO

SPECIALITY COCKTAILS WILL BE AVAILABLE FOR PURCHASE AT AN ADDITIONAL COST

TUESDAY JAN 24TH | ATLANTIC DINING ROOM DECK 3 \$30 PRE-SALE, \$35 ONBOARD PP | 8-10:30 PM