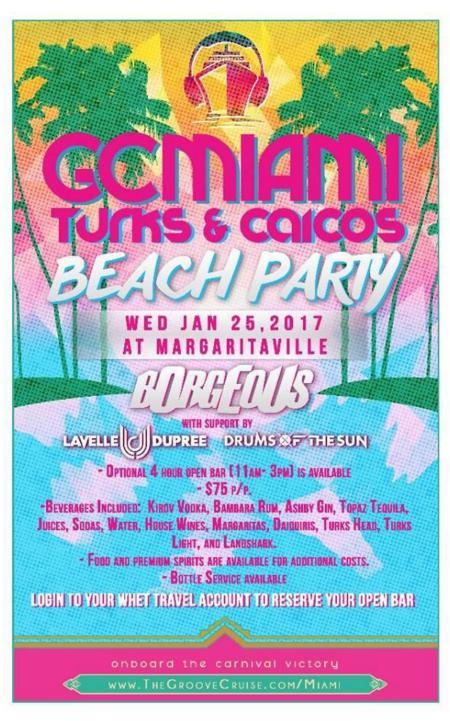

## Groove Cruise Miami 2017 Beach Party:

- Wednesday, 1/25 at Margaritaville on Grand Turk!
- Optional open bar \$75.00 per person. Reserve ahead of time with Whet Travel.