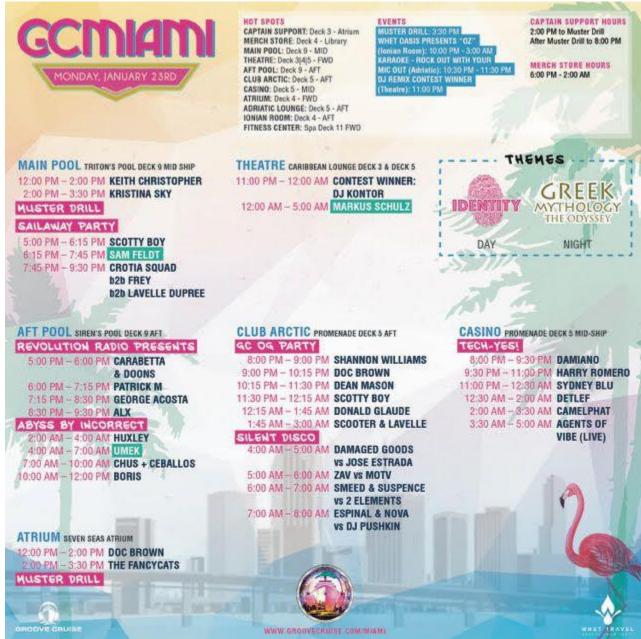

## Groove Cruise Miami 2017 Set Times:

## MAIN POOL TRITON'S POOL DECK 9 MID SHIP

#### SEA-U-NEXT-TUESDAY!

12:00 PM - 1:30 PM THE FANCYCATS 1:30 PM - 3:00 PM GOLDFISH 3:00 PM - 4:30 PM CHOCOLATE PUMA 4:30 PM - 6:00 PM SCOOTER & LAVELLE 6:00 PM - 7:00 PM DZEKO & TORRES 7:00 PM- 8:00 PM JAX JONES 8:00 PM - 9:00 PM JOSH PHILIPS 9:00 PM - 10:00 PM PAUL AHI

#### THEATRE CARIBBEAN LOUNGE DECK 3 & DECK 5

10:00 PM - 11:00 PM ADAM SCOTT 11:00 PM - 12:15 AM DARUDE 12:15 AM - 1:45 AM COSMIC GATE 1:45 AM - 3:30 AM DASH BERLIN 3:30 AM - 5:00 AM GRUM

### THEMES

(CLASSIC PARTY NIGHT)

NEON

OLD SCHOOL RAVER

CAPTAIN SUPPORT HOURS

10:00 AM - 1:00 PM

MERCH STORE HOURS

2:00 PM - 8:00 PM

#### AFT POOL SIREN'S POOL DECK 9 AFT

10:00 AM - 12:00 PM BORIS

BRUNCH 11AM - ZPM

00 PM - 2:00 PM OLIVER DOLLAR

UNDR THE RADR PRESENTS

2:00 PM - 3:30 PM PLASTIK FUNK 3:30 PM - 5:00 PM HARRY ROMERO

5:00 PM - 6:30 PM SAEED YOUNAN 6:30 PM - 8:30 PM ROGER SANCHEZ

ABYSS BY INCORRECT

2:00 AM - 7:00 AM ANTHONY ATTALLA 7:00 AM - 11:00 AM COCODRILLS

#### CLUB ARCTIC PROMENADE DECK 5 AFT

#### SILENT DISCO

2:00 PM - 3:00 PM LIZZIE CURIOUS **VS BAMBOORA** 

3:00 PM - 4:00 PM DANIEL PORTMAN VS PATRICK M

4:00 PM - 5:00 PM CARABETTA & DOONS VS ALX

5:00 PM - 6:00 PM FREY vs GRUM

#### CLASSICS PARTY

9:00 PM - 10:30 PM SYDNEY BLU 10:30 PM - 12:00 AM WAY OUT WEST 12:00 AM - 2:00 AM SANDRA COLLINS

#### CASINO PROMENADE DECK 5 MID-SHIP

8:00 PM - 9:30 PM KEITH

CHRISTOPHER

9:30 PM - 11:00 PM ZAV

11:00 PM - 12:30 AM DRUMS OF THE SUN

12:30 AM - 2:00 AM JOSE ESTRADA

2:00 AM - 3:30 AM ESPINAL & NOVA

3:30 AM - 5:00 AM. PRIZMATIK